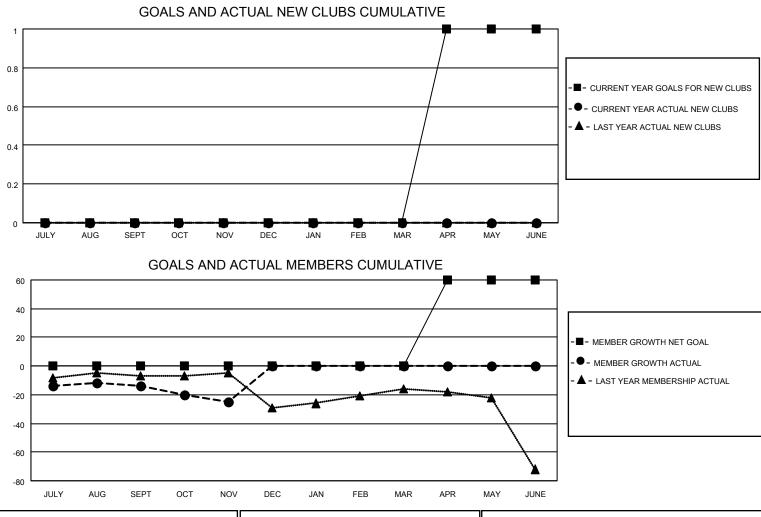

## LOCATION OREGON

District 36 G

Results as of: 11/30/2020

| Clubs                 |               |           |               | Members               |                          |                         |                                                    |  |  |
|-----------------------|---------------|-----------|---------------|-----------------------|--------------------------|-------------------------|----------------------------------------------------|--|--|
| RESULTS FOR 2020-2021 |               |           |               | RESULTS FOR 2020-2021 |                          |                         |                                                    |  |  |
| QUARTER               | NEW CLUB GOAL | NEW CLUBS | DROPPED CLUBS | QUARTER ME            | EMBER GROWTH NET<br>GOAL | MEMBER GROWTH<br>ACTUAL | DROPPED<br>MEMBERS ACTUAL<br>(including transfers) |  |  |
| JULY/AUG/SEPT         | 0             | 0         | 0             | JULY/AUG/SEPT         | 0                        | 13                      | 21                                                 |  |  |
| OCT/NOV/DEC           | 0             | 0         | 0             | OCT/NOV/DEC           | 0                        | 3                       | 12                                                 |  |  |
| JAN/FEB/MAR           | 0             | 0         | 0             | JAN/FEB/MAR           | 0                        | 0                       | 0                                                  |  |  |
| APR/MAY/JUNE          | 1             | 0         | 0             | APR/MAY/JUNE          | 60                       | 0                       | 0                                                  |  |  |